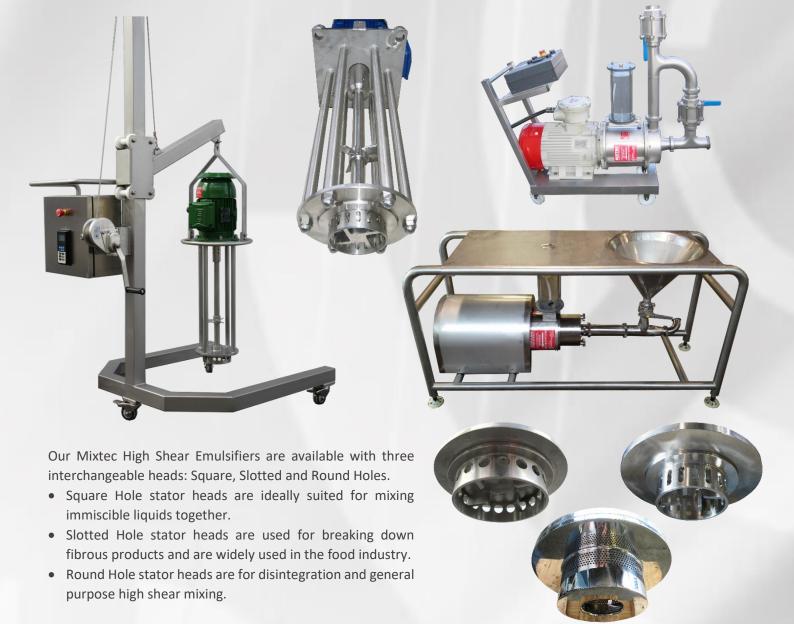

## HIGH SHEAR EMULSIFIERS

Mixtec – Western Engineering manufacture Emulsifiers for a variety of industries and applications in a range of sizes from 1.5kW to 45kW and beyond. We offer both in-tank and in-line high shear emulsifiers for mixing immiscible liquids, rapid dissolving of solids, pureeing foods, reducing particles sizes, deglomerating powders and accelerating chemical reactions.

Mixtec Emulsifiers can be tank mounted as a top entry unit with several shaft sealing options or simple drop in units mounted on raise and lower stands. Alternatively they can be mounted as a side or bottom entry unit and combined with a top entry mixer to create a versatile mixing system. In-line Emulsifiers (High Shear Pumps) are available in both commercial and dairy grade with quick release housings and a range of seal options including FDA compliant mechanical seals. Our In-line Emulsifiers are available with an educator system for rapid dissolving of powders at ground level eliminating the requirement to convey or load powders into the top of a tank.