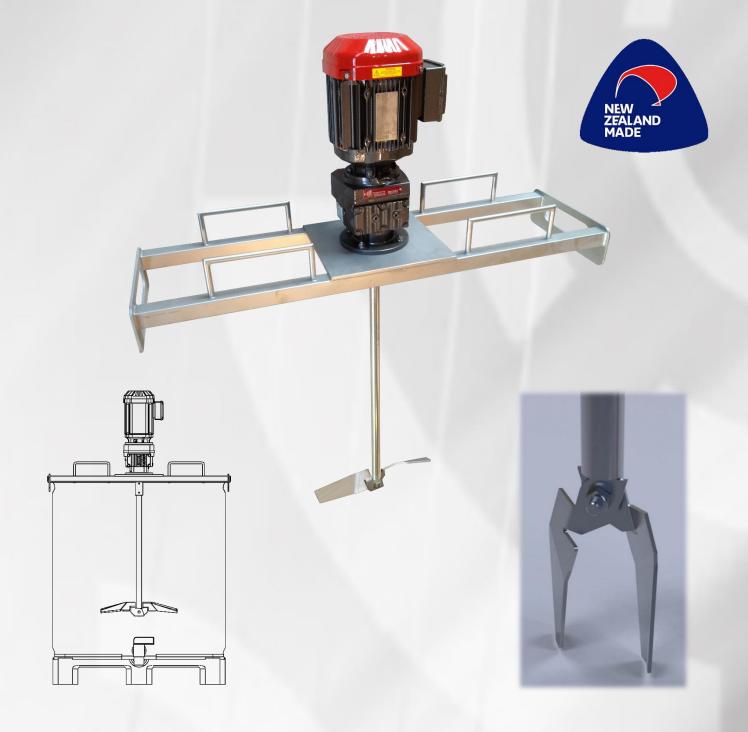

## MIXTEC IBC MIXERS

NZ Made range of IBC Mixers suitable for a variety of industries and applications. Available with single and three phase electric motors from 0.37kW to 2.2kW. Optional Exd and pneumatic motors for flameproof applications.

Mixtec review your mixing requirements based on product viscosity, specific gravity and a process description to provide you with a mixer designed specifically for your application. Available with a variety of folding hydrofoil impellers to give maximum flow inside the IBC for rapid mixing. Also available with sweep impellers for solids resuspension and product storage applications. Your choice of galvanized or stainless steel frames with fork hoist pockets and an optional electronic variable speed drive.