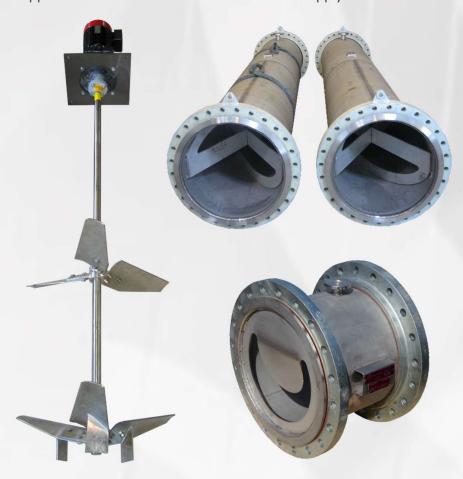

- Top entry hydrofoil mixers for flocculation & flash mixing
- Top entry mixers for lime slurry, polymer makeup & chemical blending
- Top entry radial flow mixers for thickened sludge
- Flash mixers inside pipelines for rapid mixing of chemical dosing
- Static mixers for pH correction and chemical dosing
- Approved for use in ACC Watercare Material Supply Standard