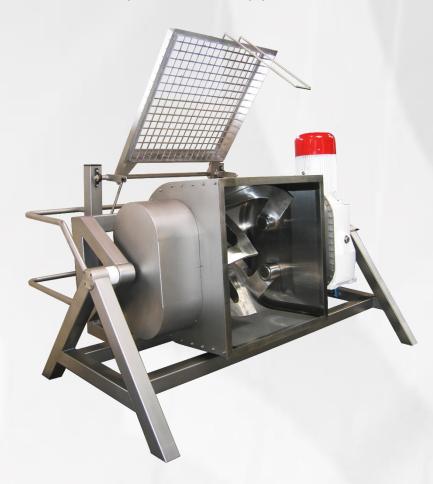

## Z-ARM MIXERS

Mixtec – Western Engineering's Z-Arm Mixer is ideally suited for rapid mixing of highly viscous products.

400L working capacity. Powered by a large 22kW SEW geared motor with a high service factor ensuring reliable operation and long service life. Heavy duty Z-Arm rotors cast from 304 or 316 stainless steel and polished to food grade finish. Shafts are sealed using packed glands with PTFE food grade packing. Unit rotates to discharge using a built in hydraulic cylinder and powerpack. Complete with a control cabinet with VSD and safety switches. Options include a dust proof lid, touch screen recipe control system, food grade oil and a compact footprint version.