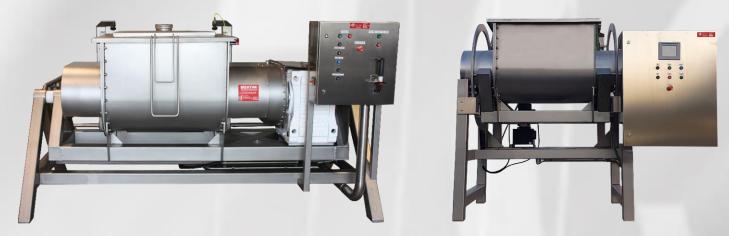

## Z-ARM MIXERS

Mixtec – Western Engineering's Z-Arm Mixer is ideally suited for rapid mixing of highly viscous products.

400L working capacity. Powered by a large 22kW SEW geared motor with a high service factor ensuring reliable operation and long service life. Heavy duty Z-Arm rotors cast from 304 or 316 stainless steel and polished to food grade finish. Shafts are sealed using packed glands with PTFE food grade packing. Unit rotates to discharge using a built in hydraulic cylinder and powerpack. Complete with a control cabinet with VSD and safety switches. Options include a dust proof lid, touch screen recipe control system, food grade oil and a compact footprint version.