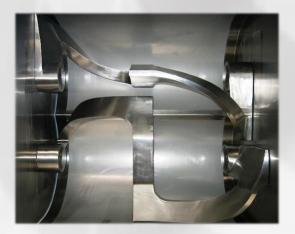

## Z-ARM MIXERS

Mixtec – Western Engineering's Z-Arm Mixer is ideally suited for rapid mixing of highly viscous products.

400L working capacity. Powered by a large 22kW SEW geared motor with a high service factor ensuring reliable operation and long service life. Heavy duty Z-Arm rotors cast from 304 or 316 stainless steel and polished to food grade finish. Shafts are sealed using packed glands with PTFE food grade packing. Unit rotates to discharge using a built in hydraulic cylinder and powerpack. Complete with a control cabinet with VSD and safety switches. Options include a dust proof lid, touch screen recipe control system, food grade oil and a compact footprint version.